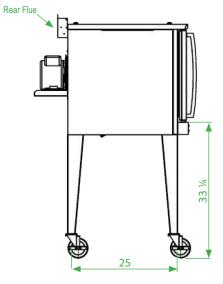

## STANDARD FEATURES Construction

- Stainless Steel Front, Sides and Angular Legs
- Double pane thermal glass windows on doors
- 6" caster kit included, two with lock, two without
- Doors have an interlock switch that automatically turns the fan and burners off when open

| Model   | Racks | Extornal                 | External Oven Dimensions Internal Oven Dimensions |    |                          |      | Total KWs | Amp/Phase | Volts  | Crated<br>Weight |         |
|---------|-------|--------------------------|---------------------------------------------------|----|--------------------------|------|-----------|-----------|--------|------------------|---------|
|         |       | External Oven Dimensions |                                                   |    | Internal Oven Dimensions |      |           | Single    |        |                  |         |
|         |       | W                        | D                                                 | Н  | W                        | D    | Н         | 1         | Phase  |                  |         |
| IRECO-1 | 5     | 38                       | 43.5                                              | 57 | 28.5                     | 21.5 | 20        | 9.0       | 53     | 208VAC           | 579     |
| IRECO-2 | 10    | 38                       | 43.5                                              | 63 | 28.5                     | 21.5 | 20        | 9.0 x 2   | 53 x 2 | 208VAC           | 579 x 2 |