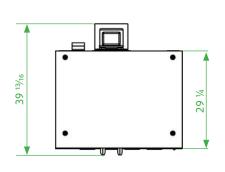

| Model   | Racks | Extornal                 | External Oven Dimensions Internal Oven Dimensions |    |                          |      | Total KWs | Amp/Phase | Volts  | Crated<br>Weight |         |
|---------|-------|--------------------------|---------------------------------------------------|----|--------------------------|------|-----------|-----------|--------|------------------|---------|
|         |       | External Oven Dimensions |                                                   |    | Internal Oven Dimensions |      |           | Single    |        |                  |         |
|         |       | W                        | D                                                 | Н  | W                        | D    | Н         | 1         | Phase  |                  |         |
| IRECO-1 | 5     | 38                       | 43.5                                              | 57 | 28.5                     | 21.5 | 20        | 9.0       | 53     | 208VAC           | 579     |
| IRECO-2 | 10    | 38                       | 43.5                                              | 63 | 28.5                     | 21.5 | 20        | 9.0 x 2   | 53 x 2 | 208VAC           | 579 x 2 |