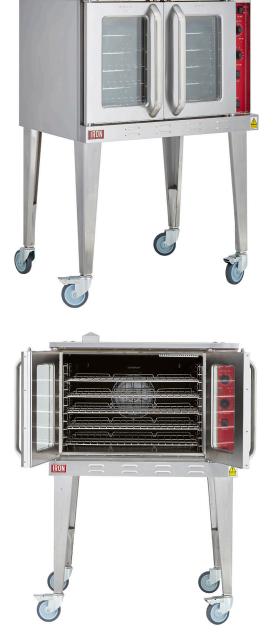

## STANDARD FEATURES Construction

- Stainless Steel Front, Sides and Angular Legs
- Double pane thermal glass windows on doors
- 6" caster kit included, two with lock, two without
- Doors have an interlock switch that automatically turns the fan and burners off when open

### **Oven Features**

- 1/2 HP two speed fan motor
- 10 position guide rack with 1.5" spacing
- 5 heavy-duty adjustable chrome plated oven racks per oven cavity
- Easy to Clean Full Porcelain Oven Interior
- Seamless interior and corners for easy cleaning

## SPECIFICATIONS

Iron Range's Full Size Electric Convection Oven is ideal for any high volume restaurant or foodservice establishment. Constructed of stainless steel, this oven operates with a forced air, two-speed fan motor system with a cool down feature. The interior of the oven has a 10 position rack guide and fits full-size sheet pans. Electronic controls featuring a 60-minute timer and manual temperature knob. The double-pane glass doors have an interlock switch that automatically turns the fan and burners off when they are opened.