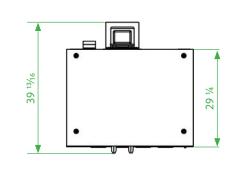

| Model   | Racks | Extornal                 | External Oven Dimensions Internal Oven Dimensions |    |                          |      | Total KWs | Amp/Phase | Volts  | Crated<br>Weight |         |
|---------|-------|--------------------------|---------------------------------------------------|----|--------------------------|------|-----------|-----------|--------|------------------|---------|
|         |       | External Oven Dimensions |                                                   |    | Internal Oven Dimensions |      |           | Single    |        |                  |         |
|         |       | W                        | D                                                 | Н  | W                        | D    | Н         | 1         | Phase  |                  |         |
| IRECO-1 | 5     | 38                       | 43.5                                              | 57 | 28.5                     | 21.5 | 20        | 9.0       | 53     | 208VAC           | 579     |
| IRECO-2 | 10    | 38                       | 43.5                                              | 63 | 28.5                     | 21.5 | 20        | 9.0 x 2   | 53 x 2 | 208VAC           | 579 x 2 |