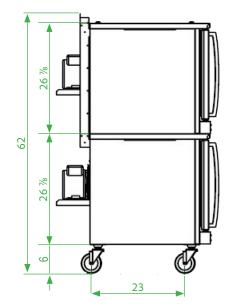

| Model   | Racks | Extornal                 | External Oven Dimensions Internal Oven Dimensions |    |                          |      | Total KWs | Amp/Phase | Volts  | Crated<br>Weight |         |
|---------|-------|--------------------------|---------------------------------------------------|----|--------------------------|------|-----------|-----------|--------|------------------|---------|
|         |       | External Oven Dimensions |                                                   |    | Internal Oven Dimensions |      |           | Single    |        |                  |         |
|         |       | W                        | D                                                 | Н  | W                        | D    | Н         | 1         | Phase  |                  |         |
| IRECO-1 | 5     | 38                       | 43.5                                              | 57 | 28.5                     | 21.5 | 20        | 9.0       | 53     | 208VAC           | 579     |
| IRECO-2 | 10    | 38                       | 43.5                                              | 63 | 28.5                     | 21.5 | 20        | 9.0 x 2   | 53 x 2 | 208VAC           | 579 x 2 |