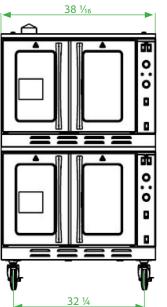

#### Control

- Accurate solid state oven themostat
- Temperature range from 150°F 550°F
- 60 minute continuous ring timer with manual shut off
- Temperature ready indicator light

Warranty: 1 year parts and labor Note: Double Deck ovens are shipped as single decks

| Model   | Racks | Extornal                 | External Oven Dimensions Internal Oven Dimensions |    |                          |      | Total KWs | Amp/Phase | Volts  | Crated<br>Weight |         |
|---------|-------|--------------------------|---------------------------------------------------|----|--------------------------|------|-----------|-----------|--------|------------------|---------|
|         |       | External Oven Dimensions |                                                   |    | Internal Oven Dimensions |      |           | Single    |        |                  |         |
|         |       | W                        | D                                                 | Н  | W                        | D    | Н         | 1         | Phase  |                  |         |
| IRECO-1 | 5     | 38                       | 43.5                                              | 57 | 28.5                     | 21.5 | 20        | 9.0       | 53     | 208VAC           | 579     |
| IRECO-2 | 10    | 38                       | 43.5                                              | 63 | 28.5                     | 21.5 | 20        | 9.0 x 2   | 53 x 2 | 208VAC           | 579 x 2 |