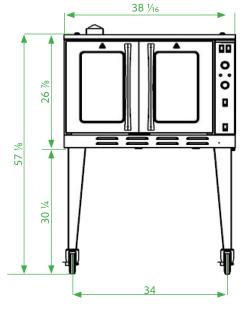

| Model   | Racks | Extornal                 | External Oven Dimensions Internal Oven Dimensions |    |                          |      | Total KWs | Amp/Phase | Volts  | Crated<br>Weight |         |
|---------|-------|--------------------------|---------------------------------------------------|----|--------------------------|------|-----------|-----------|--------|------------------|---------|
|         |       | External Oven Dimensions |                                                   |    | Internal Oven Dimensions |      |           | Single    |        |                  |         |
|         |       | W                        | D                                                 | Н  | W                        | D    | Н         | 1         | Phase  |                  |         |
| IRECO-1 | 5     | 38                       | 43.5                                              | 57 | 28.5                     | 21.5 | 20        | 9.0       | 53     | 208VAC           | 579     |
| IRECO-2 | 10    | 38                       | 43.5                                              | 63 | 28.5                     | 21.5 | 20        | 9.0 x 2   | 53 x 2 | 208VAC           | 579 x 2 |